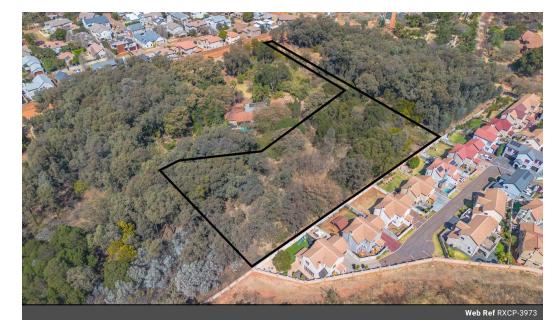

## Vacant Land / Plot For Sale in Olympus AH, Pretoria

Prime 5017m<sup>2</sup> Vacant Land in Olympus - A Developer's Dream!

Discover this expansive 5017m<sup>2</sup> vacant land in the highly sought-after Olympus area. Whether you're a developer planning your next project or looking to build a spacious dream home, this property offers endless possibilities.

Situated in a serene and prestigious neighborhood, the land provides ample space to bring your vision to life. Its prime location and generous size make it ideal for creating a luxury family estate or developing an exclusive residential community.

With Olympus becoming an increasingly popular area, this is a rare opportunity to invest in a prime piece of land. The potential for growth and value appreciation makes it an excellent choice for buyers with long-term plans.