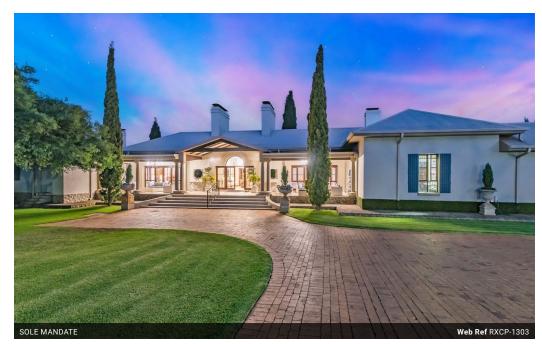

Monthly Levy R4,590 Monthly Rates R14,250

House For Sale in Mooikloof Equestrian Estate, Pretoria

## SOLE MANDATE- CONTACT LEANDI OR ROMA DIRECTLY.

A magnificent masterpiece in the one and only Mooikloof Equestrian estate just come onto the market offering something unusual: a combination of a country feel with all of today's modern luxuries as well as the owner's fondness of French influences, lead to a result of sumptuous elegance, sophistication and grandeur. The spacious rooms decorated with the best interior and so much attention to detail put this home in a class of it's own. French vanities in the bathrooms

## **Features**

| Pets Allowed | Yes |             |     |            |                      |
|--------------|-----|-------------|-----|------------|----------------------|
| Interior     |     | Exterior    |     | Sizes      |                      |
| Bedrooms     | 5   | Garages     | 8   | Floor Size | 1,500m <sup>2</sup>  |
| Bathrooms    | 5   | Security    | Yes | Land Size  | 10,000m <sup>2</sup> |
| Kitchens     | 1   | Dom. Accom. | 1   |            |                      |
| Recep. Rooms | 2   | Pool        | Yes |            |                      |
| Studies      | 1   | Views       | Yes |            |                      |